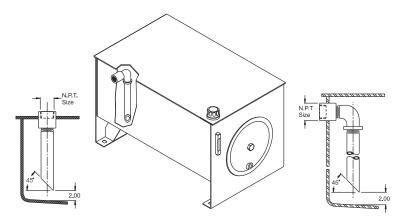

## **BASIC TOP MOUNT & BASIC SIDE MOUNT**

Have LDI install your couplings and return lines. These are our typical combintations. We can install whatever your application requires.

## Benefits:

- Customer specified locations
- Customer specified sizes
- No cutting of holes to install couplings
- Low cost
- Rapid assembly of power unit

| Return Lines Available with Schedule 40 Pipe |                           |                            |     |                              |     |     |                              |     |
|----------------------------------------------|---------------------------|----------------------------|-----|------------------------------|-----|-----|------------------------------|-----|
| Reservoir<br>Size (gal)                      | 1/2 inch<br>NPT<br>#8 SAE | 3/4 inch<br>NPT<br>#10 SAE | NPT | 1 1/4 inch<br>NPT<br>#14 SAE | NPT | NPT | 2 1/2 inch<br>NPT<br>#24 SAE | NPT |
| 10 to 20                                     | •                         | •                          | •   |                              |     |     |                              |     |
| 30 to 40                                     | •                         | •                          | •   | •                            |     |     |                              |     |
| 50 to 60                                     | •                         | •                          | •   | •                            | •   |     |                              |     |
| 80 to 100                                    |                           | •                          | •   | •                            | •   | •   |                              |     |
| 120 to 150                                   |                           |                            | •   | •                            | •   | •   | •                            |     |
| 200 and up                                   |                           |                            | •   | •                            | •   | •   | •                            | •   |